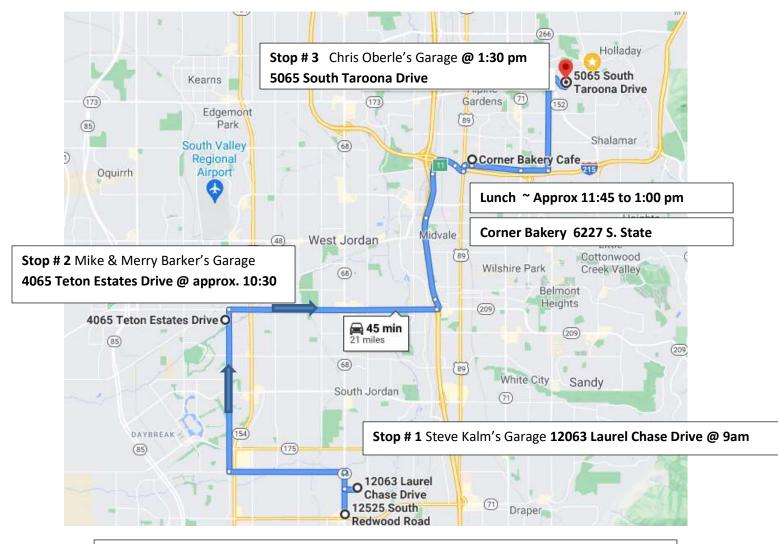

## **NUMOA Group Meeting Location:**

Church Parking Lot at 12525 S. Redwood Road (North Side)

STOP #1: 12063 S. Laurel Chase Drive, Riverton, Utah

**Host: Steve Kalm** 

Directions from Church: Turn right on Redwood Road head North and then turn Right onto Meadow Green Drive (12100 South)

## STOP #2: 4065 West Teton Estates Drive, West Jordan, Utah

Host: Mike & Merry Barker

Directions from Steve Kalm's house. Go west to get back on Redwood Road. (1) take 12100 S. west to redwood road (this is the road in front of the LDS church. (2) follow Laurel Chase Drive North to 11910 S. then west to Redwood Road.

From Redwood Road go north to 9000 South, turn left (west). Go to 4000 West turn left (south) about a ¼ mile turn right (west) on Teton Estates Drive. Teton Estates Drive is the second paved road on your right. 4th house on your left. Look for a Corvette parked on the front lawn.

## **Lunch at Corner Bakery (Fashion Place Mall)**

We will be meeting at the Corner Bakery in Murray (Fashion Place Mall) to grab a quick lunch, (buy-your-own) Please park in the South-West parking area as a group.

## STOP #3: 5065 Taroona Drive, Salt Lake City, UT (Arrive at 1:30PM)

Host: Chris Oberle Directions from Corner Bakery Head South to 6400 S. (Winchester Street) turn Left on Winchester Street, continue on 6600 S. and turn Left on 1300 East and continue for 2-miles then turn right onto 5000 South (Spring Lane) follow Spring Lane and then turn Left onto Taroona Drive. Park on both sides of Taroona Drive

Please do not block the neighbor's driveways.

See MAP on Page 2

**START** Church Parking Lot located at **12525 S. Redwood Road** Meet @ **8:45am**